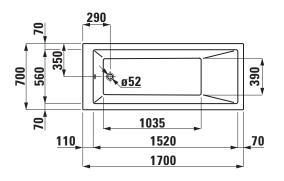

## Bathtub fitted version 23095.1

| TECHNICAL DATA                                     |  |
|----------------------------------------------------|--|
| 23095.1                                            |  |
| EN 14516 (EN 198), EN 232, EN 12764                |  |
| 1700 x 700 mm                                      |  |
| 460 mm                                             |  |
| 160 litre (total: 230 litre)                       |  |
| Bathtub made of sanitary acrylic of 4-5 mm         |  |
| Fitted version, without panel                      |  |
| With aluminium frame and standard wall fixing      |  |
| elements                                           |  |
| Charge 000 – without whirl system, without         |  |
| waste and overflow                                 |  |
| Bathtub without whirl system, with sensor control: |  |
| Charge 615 – bathtub with LED light, without       |  |
| waste and overflow                                 |  |
| Bathtub with whirl system, with sensor control:    |  |
| Charge 605 – Whirlpool with air massage            |  |
| Charge 635 – Whirlpool with hydro massage          |  |
| Charge 645 – Whirlpool with air and hydro          |  |
| massage                                            |  |
|                                                    |  |

## TECHNICAL DRAWINGS / S 1 : 40