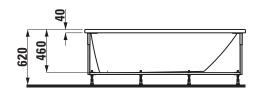

## Bathtub fitted version 23095.1

| TECHNICAL DATA                                     |  |
|----------------------------------------------------|--|
| 23095.1                                            |  |
| EN 14516 (EN 198), EN 232, EN 12764                |  |
| 1700 x 700 mm                                      |  |
| 460 mm                                             |  |
| 160 litre (total: 230 litre)                       |  |
| Bathtub made of sanitary acrylic of 4-5 mm         |  |
| Fitted version, without panel                      |  |
| With aluminium frame and standard wall fixing      |  |
| elements                                           |  |
| Charge 000 – without whirl system, without         |  |
| waste and overflow                                 |  |
| Bathtub without whirl system, with sensor control: |  |
| Charge 615 – bathtub with LED light, without       |  |
| waste and overflow                                 |  |
| Bathtub with whirl system, with sensor control:    |  |
| Charge 605 – Whirlpool with air massage            |  |
| Charge 635 – Whirlpool with hydro massage          |  |
| Charge 645 – Whirlpool with air and hydro          |  |
| massage                                            |  |
|                                                    |  |

## TECHNICAL DRAWINGS / S 1 : 40