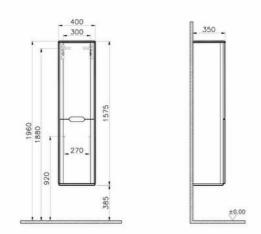

## VitrA

| Height mm]   1574     Widt mm]   400     bept mm]   53     Color   Mat Mite     Avards   Good Design, IF Design     Dor Hinge Position   Left     Graph Machan   Product code: 6060     Grip   Nahale     Guantee   Jean     Julying   No     Assembly   Vall hung     Finish-Front   VC     Brand   VirAl     Finish-Front   VC     Soft close   Si     Finish-Good   VirAl     Finish-Good   VirAl     Finish-Good   VirAl     Finish-Good   Si     Soft close   Si     Soft close   VirAl     Finish-Good   VirAl     Finish-Good   Si     Soft close   Si                                                                                                                                                                                                                                                                                                                                                                                                                                                                                                                                                                                                                                                                                                                                                                                                                                                                                                                                                                                                                                                                                                                                                                                                                                                                                                             | Name                | Sento Tall Unit        |                     |
|-----------------------------------------------------------------------------------------------------------------------------------------------------------------------------------------------------------------------------------------------------------------------------------------------------------------------------------------------------------------------------------------------------------------------------------------------------------------------------------------------------------------------------------------------------------------------------------------------------------------------------------------------------------------------------------------------------------------------------------------------------------------------------------------------------------------------------------------------------------------------------------------------------------------------------------------------------------------------------------------------------------------------------------------------------------------------------------------------------------------------------------------------------------------------------------------------------------------------------------------------------------------------------------------------------------------------------------------------------------------------------------------------------------------------------------------------------------------------------------------------------------------------------------------------------------------------------------------------------------------------------------------------------------------------------------------------------------------------------------------------------------------------------------------------------------------------------------------------------------------------------------------------------------------------------------------------------------------------------------------------------------------------|---------------------|------------------------|---------------------|
| With fmm)   400     Depth mm)   53     Color   Mat white     Avards   Good Design, IF Design     Door Hinge Position   Left     Graph Color   No handle     Guarntee   2 year     Lighting   No     Josh Front   Will hung     Brand   VtrA     Finish-Front   VC     Soft close   yes     Finish-Good   VtrA     Soft close   Vec     Soft close   Vec     Finish-Body   Vec     Brand   Vec     Soft close   Vec     Soft close   Vec     Soft close   Vec     Brand   Vec     Soft close   Vec     Soft cl                                                                                                                                                                                                                                                                                                                                                                                                                                                                                                                                                                                                                                                                                                                                                                                                                                                                                                                                                                                                                                                                                                                                                                                                                                                                                                            | Collection          | Sento                  |                     |
| Depth fmm)   353     Color   Mat white     Awards   Good Design, IF Design     Door Hinge Position   Left     Door Hinge Position   Left     Grip   No handle     Grip   Joarnatee     Lighting   No     Assembly   Vall hung     Finish-Front   VC     Brand   VirA     Soft close   Yes     Finish-Rody   No     Body Color   Mate White     Number of Doors   2     Designer   VirA Design Team     Subter of Doors   2     Designer   Diose                                                                                                                                                                                                                                                                                                                                                                                                                                                                                                                                                                                                                                                                                                                                                                                                                                                                                                                                                                                                                                                                                                                                                                                                                                                                                                                                                                                                                                                                                                                                                                       | Height (mm)         | 1574                   |                     |
| Color   Matt white     Awards   God Design, IF Design     Door Hinge Position   Left     Opp   No handle     Grip   No handle     Guarantee   2 year     Lighting   No     Assembly   Wall hung     Finish-Front   PVC     Brand   VirA     Soft close   vera     Finish-Body   PVC     Body Color   Matte White     Number of Doors   2     Designer   VirA Design Team     Stort core   2     Designer   Stort Doors     Designer   Stort Designer                                                                                                                                                                                                                                                                                                                                                                                                                                                                                                                                                                                                                                                                                                                                                                                                                                                                                                                                                                                                                                                                                                                                                                                                                                                                                                                              | Width (mm)          | 400                    |                     |
| Awards   Good Design, IF Design     Door Hinge Position   Left     Grip   No handle     Guarantee   2 year     Lighting   No     Assembly   Wall hung     Finish-Front   VC     Brand   VtrA     Finish-Stort   VC     Soft close   Yes     Finish-Body   VC     Number of Doors   2     Diagner   Jungencation     Jungencation   1     Diagner   Mathematication     Soft close   Yes     Finish-Body   VC     Soft close   Soft close     Jungencation   Yes     Soft close   Yes     Soft close   Yes     Soft close   Soft close     Soft close   Yes     Soft close   Soft close     Soft close   Soft close  <                                                                                                                                                                                                                                                                                                                                                                                                                                                                                                                                                                                                                                                                                                                                                                                                                                                                                                                                                                                                                                                                                                                                                                                                                                                     | Depth (mm)          | 353                    |                     |
| Door Hinge Position     Left     Product code: 60860       Grip     No handle     Image: Comparing the second seco | Color               | Matt white             |                     |
| Door ninge PositionLertGripNo handleGuarantee2 yearLightingNoAssemblyWall hungFinish-FrontPVCBrandVitr/AFinishPVCSoft closeYesFinish-BodyPVCBody ColorAtte WhiteNumber of Doors2DesignerVitr ADesign TeamCalent TypeSoft Soft Soft Soft Soft Soft Soft Soft                                                                                                                                                                                                                                                                                                                                                                                                                                                                                                                                                                                                                                                                                                                                                                                                                                                                                                                                                                                                                                                                                                                                                                                                                                                                                                                                                                                                                                                                                                                                                                                                                                                                                                                                                           | Awards              | Good Design, IF Design |                     |
| Guarante2 yearLightingNoAssemblyWall hungFinish-FrontPCBrandVitrAFinishPCSoft closeYesFinish-BodyNoNumber of Doors2DesignerVitrA Design TeamCabine TypeSoft close                                                                                                                                                                                                                                                                                                                                                                                                                                                                                                                                                                                                                                                                                                                                                                                                                                                                                                                                                                                                                                                                                                                                                                                                                                                                                                                                                                                                                                                                                                                                                                                                                                                                                                                                                                                                                                                     | Door Hinge Position | Left                   | Product code: 60860 |
| LightingNoAssemblyWall hungFinish-FrontPVCBrandVitrASoft closeYesFinish-BodyPVCBody ColorMatte WhiteNumber of Doors2DesignerVitrA Design TeamCabinet Type2 Doors                                                                                                                                                                                                                                                                                                                                                                                                                                                                                                                                                                                                                                                                                                                                                                                                                                                                                                                                                                                                                                                                                                                                                                                                                                                                                                                                                                                                                                                                                                                                                                                                                                                                                                                                                                                                                                                      | Grip                | No handle              |                     |
| AssemblyWall hungFinish-FrontPVCBrandVitrAFinishPVCSoft closeYesFinish-BodyPVCBody ColorMatte WhiteNumber of Doors2DesignerVitrA Design TeamCabinet Type2 Doors                                                                                                                                                                                                                                                                                                                                                                                                                                                                                                                                                                                                                                                                                                                                                                                                                                                                                                                                                                                                                                                                                                                                                                                                                                                                                                                                                                                                                                                                                                                                                                                                                                                                                                                                                                                                                                                       | Guarantee           | 2 year                 |                     |
| Finish-FrontPVCBrandVitrAFinishPVCSoft closeYesFinish-BodyPVCBody ColorMatte WhiteNumber of Doors2DesignerVitrA Design TeamCabine Type2 Doors                                                                                                                                                                                                                                                                                                                                                                                                                                                                                                                                                                                                                                                                                                                                                                                                                                                                                                                                                                                                                                                                                                                                                                                                                                                                                                                                                                                                                                                                                                                                                                                                                                                                                                                                                                                                                                                                         | Lighting            | No                     |                     |
| BrandVitrAFinishPCSoft closeYesFinish-BodyPCBody ColorMatte WhiteNumber of Doors2DesignerVitrA Design TeamCabinet Type2 Doors                                                                                                                                                                                                                                                                                                                                                                                                                                                                                                                                                                                                                                                                                                                                                                                                                                                                                                                                                                                                                                                                                                                                                                                                                                                                                                                                                                                                                                                                                                                                                                                                                                                                                                                                                                                                                                                                                         | Assembly            | Wall hung              |                     |
| FinishPVCSoft closeYesFinish-BodyPVCBody ColorMatte WhiteNumber of Doors2DesignerVitr A Design TeamCabinet Type2 Doors                                                                                                                                                                                                                                                                                                                                                                                                                                                                                                                                                                                                                                                                                                                                                                                                                                                                                                                                                                                                                                                                                                                                                                                                                                                                                                                                                                                                                                                                                                                                                                                                                                                                                                                                                                                                                                                                                                | Finish-Front        | PVC                    |                     |
| Soft closeYesFinish-BodyPVCBody ColorMatte WhiteNumber of Doors2DesignerVitrA Design TeamCabinet Type2 Doors                                                                                                                                                                                                                                                                                                                                                                                                                                                                                                                                                                                                                                                                                                                                                                                                                                                                                                                                                                                                                                                                                                                                                                                                                                                                                                                                                                                                                                                                                                                                                                                                                                                                                                                                                                                                                                                                                                          | Brand               | VitrA                  |                     |
| Finish-BodyPVCBody ColorMatte WhiteNumber of Doors2DesignerVitrA Design TeamCabinet Type2 Doors                                                                                                                                                                                                                                                                                                                                                                                                                                                                                                                                                                                                                                                                                                                                                                                                                                                                                                                                                                                                                                                                                                                                                                                                                                                                                                                                                                                                                                                                                                                                                                                                                                                                                                                                                                                                                                                                                                                       | Finish              | PVC                    |                     |
| Body Color Matte White   Number of Doors 2   Designer VitrA Design Team   Cabinet Type 2 Doors                                                                                                                                                                                                                                                                                                                                                                                                                                                                                                                                                                                                                                                                                                                                                                                                                                                                                                                                                                                                                                                                                                                                                                                                                                                                                                                                                                                                                                                                                                                                                                                                                                                                                                                                                                                                                                                                                                                        | Soft close          | Yes                    |                     |
| Number of Doors 2   Designer VitrA Design Team   Cabinet Type 2 Doors                                                                                                                                                                                                                                                                                                                                                                                                                                                                                                                                                                                                                                                                                                                                                                                                                                                                                                                                                                                                                                                                                                                                                                                                                                                                                                                                                                                                                                                                                                                                                                                                                                                                                                                                                                                                                                                                                                                                                 | Finish-Body         | PVC                    |                     |
| Designer VitrA Design Team<br>Cabinet Type 2 Doors                                                                                                                                                                                                                                                                                                                                                                                                                                                                                                                                                                                                                                                                                                                                                                                                                                                                                                                                                                                                                                                                                                                                                                                                                                                                                                                                                                                                                                                                                                                                                                                                                                                                                                                                                                                                                                                                                                                                                                    | Body Color          | Matte White            |                     |
| Cabinet Type 2 Doors                                                                                                                                                                                                                                                                                                                                                                                                                                                                                                                                                                                                                                                                                                                                                                                                                                                                                                                                                                                                                                                                                                                                                                                                                                                                                                                                                                                                                                                                                                                                                                                                                                                                                                                                                                                                                                                                                                                                                                                                  | Number of Doors     | 2                      |                     |
|                                                                                                                                                                                                                                                                                                                                                                                                                                                                                                                                                                                                                                                                                                                                                                                                                                                                                                                                                                                                                                                                                                                                                                                                                                                                                                                                                                                                                                                                                                                                                                                                                                                                                                                                                                                                                                                                                                                                                                                                                       | Designer            | VitrA Design Team      |                     |
| Include basin code                                                                                                                                                                                                                                                                                                                                                                                                                                                                                                                                                                                                                                                                                                                                                                                                                                                                                                                                                                                                                                                                                                                                                                                                                                                                                                                                                                                                                                                                                                                                                                                                                                                                                                                                                                                                                                                                                                                                                                                                    | Cabinet Type        | 2 Doors                |                     |
|                                                                                                                                                                                                                                                                                                                                                                                                                                                                                                                                                                                                                                                                                                                                                                                                                                                                                                                                                                                                                                                                                                                                                                                                                                                                                                                                                                                                                                                                                                                                                                                                                                                                                                                                                                                                                                                                                                                                                                                                                       | Include basin code  |                        |                     |

## Description

All drawings contain the necessary measurements which are subject to standard tolerances.

For exact measurements, in particular for customized installation scenarios, it can only be taken from the finished ceramic product.