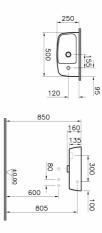

## Description

With Tap Hole, With Overflow Hole, 50 cm, White

VitrA reserves the right to make changes in products and technical details without prior notice.

All drawings contain the necessary measurements which are subject to standard tolerances. For exact measurements, in particular for customized installation scenarios, it can only be taken from the finished ceramic product.