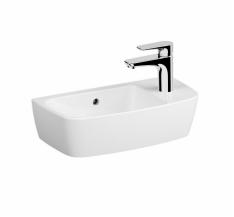

| Name       | Shift Standard Washbasin |
|------------|--------------------------|
| Collection | Shift                    |

Certificate CE
Certificate EPD
Overflow Hole Yes

Designer VitrA Design Team

Color White

Tap Hole Options Right Tap Hole

Product Code: 7070B003-0029

## Description

With Tap Hole, With Overflow Hole, 50 cm, White

VitrA reserves the right to make changes in products and technical details without prior notice.

All drawings contain the necessary measurements which are subject to standard tolerances. For exact measurements, in particular for customized installation scenarios, it can only be taken from the finished ceramic product.