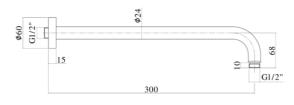

### • Luxury shower arm complete with:

- round wall plate Ø60mm
- 1/2"G connections
- Luxury shower arm complete with:
- round wall plate Ø60mm
- 1/2"G connections

## ZSOF 035

- with length I. 300mm
- with length I. 300mm