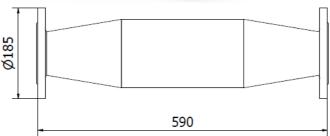

## Technical specifications

| Dimensions      |                  |  |
|-----------------|------------------|--|
| Connection      | DN65 (EN 1092-1) |  |
| Length          | 590 mm           |  |
| Main parameters |                  |  |
| Weigth          | 15,3 kg          |  |
| Max. pressure   | 1 Mpa / 10 bar   |  |
| Max. flow rate  | 16m³/hour        |  |