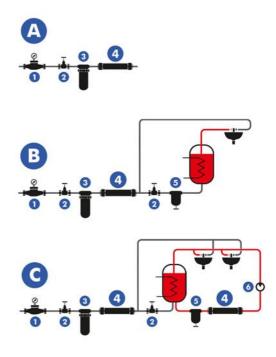

## Connection diagram

| Legend |                                                                                                                  |
|--------|------------------------------------------------------------------------------------------------------------------|
| A      | Installation into the main water supply pipe of building (e.g. flat)                                             |
| В      | Installation into the water supply system with water heater without circulation of hot water (e.g. family house) |
| С      | Installation into the water supply system with water heater and circulation of hot water (e.g. flat house)       |
| 1      | Water meter                                                                                                      |
| 2      | Stop valve                                                                                                       |
| 3      | Mechanical water filter                                                                                          |
| 4      | IPS Industry TGP                                                                                                 |
| 5      | Desludger                                                                                                        |
| 6      | Circulation water pump                                                                                           |