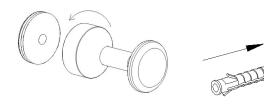

## INSTALLATION

1. Take out the bottom

3. Install it by screws..

4. Put the hook fix in the base