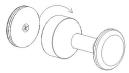

## INSTALLATION

1. Take out the bottom

3. Install it by screws..

4. Put the hook fix in the base