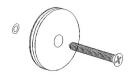

## INSTALLATION

1. Take out the bottom

3. Install it by screws..

4. Put the hook fix in the base