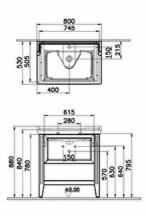

#### 2A technical drawing

## **Technical specifications**

Awards

**Body Colour** 

| Colour            | Matte gray          | Front Colour      | Matte Grey    |
|-------------------|---------------------|-------------------|---------------|
| Height            | 782                 | Front Material    | MDF           |
| Width             | 745                 | Full Extension    | Yes           |
| Depth             | 502                 | Grip              | Circle Handle |
| Designer          | VitrA Design Team   | Handle Material   | Zamak         |
| Drainer           | Not included        | Leg Material      | MDF           |
| Finish            | PVC                 | Leg Option        | Yes           |
| Finish-Front      | PVC                 | Material          | PVC           |
|                   |                     |                   |               |
| Soft close        | Yes                 | Body Material     | MDF           |
| Syphon            | Syphon Not Included | Drawer option     | 1 drawer      |
| Syphon Cut-Out    | Yes                 | LED               | No            |
| Tap Hole Options  | 1 Faucet Hole       | Marketing Measure |               |
| Tap Hole Position | Middle              | (cm)              | 80 CM         |
| Assembly          | With Pedestal       | Number of Doors   | 1             |

### **Technical specifications**

Colour: Matte gray Height: 782 Width: 745 Depth: 502 Designer: VitrA Design Team Drainer: Not included Finish: PVC Finish-Front: PVC Front Colour: Matte Grey Front Material: MDF Full Extension: Yes Grip: Circle Handle Handle Material: Zamak Leg Material: MDF Leg Option: Yes Material: PVC Soft close: Yes Syphon: Syphon Not Included Syphon Cut-Out: Yes Tap Hole Options: 1 Faucet Hole Tap Hole Position: Middle Assembly: With Pedestal Awards: Good Design Body Colour: Matte Grey Body Material: MDF Drawer option: 1 drawer LED: No Marketing Measure (cm): 80 CM Number of Doors: 1 Washbasin colour: Glossy White Washbasin Type: Ceramic Vanity with sink Packaged Product Sizes (WxDxH): 795X552X832 Guarantee: 2 Code Of Basin Included: 7802B003-0001