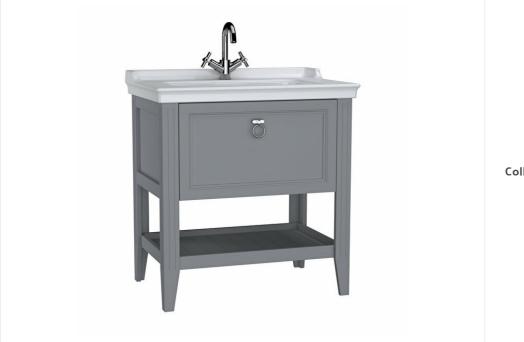

## Valarte Matt Grey Washbasin Unit - 80cm Product Code: 62181

Good Design

Matte Grey

Valarte Matt Grey Washbasin Unit - 80cm Product Code: 62181