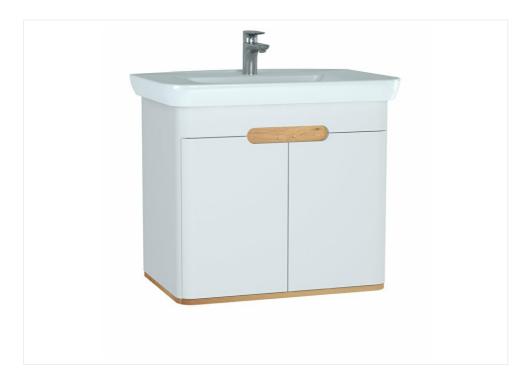

## Sento Matt White Washbasin Unit - 80 cm

Product Code: 60785

Collection: Sento

#### Sento Matt White Washbasin Unit - 80 cm

Product Code: 60785

**Marketing Measure** 

80 CM

(cm)

**Touch Free Products** Yes

Designer VitrA Design Team

2A/asidbasinadodbawing Glossy White

## Sento Matt White Washbasin Unit - 80 cm

Product Code: 60785