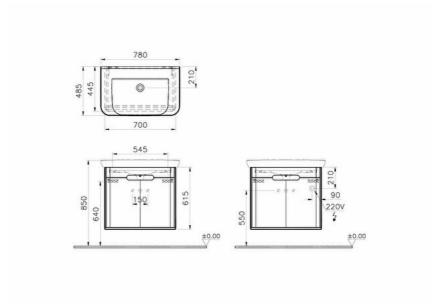

# **Technical specifications**

**Drawer option** 

LED

| Colour       | Matt white   |
|--------------|--------------|
| Height       | 616          |
| Width        | 700          |
| Depth        | 444          |
| Drainer      | Not included |
| Driver IP    | IP67         |
| Energy Label | G            |

#### **Technical specifications**

Colour: Matt white Height: 616 Width: 700 Depth: 444 Drainer: Not included Driver IP: IP67 Energy Label: G Finish: PVC Finish-Front: PVC Front Colour: Matt White Front Material: MDF Grip: Without handle Hinge Material: Metal Kelvin: 3000K LED IP: IP44 Led Switch: Motion sensor Leg Option: No Lighting type: Ambiance LED Lumen: 170 LM Material: PVC Number of Doors: 2 Soft close: Yes Syphon: Syphon Not Included Syphon Cut-Out: No Tap Hole Options: 1 Faucet Hole Tap Hole Position: Middle Assembly: Suspended Awards: Good Design Body Colour: Matte White Body Material: MDF Door Option: 2 Doors Drawer option: With Seat LED: Yes Marketing Measure (cm): 80 CM Touch Free Products: Yes Designer: VitrA Design Team Washbasin colour: Glossy White Washbasin Type: Ceramic Vanity with sink Packaged Product Sizes (WxDxH): 750X494X666 Watt: 4 W Guarantee: 2 Code Of Basin Included: 5947B003-0001