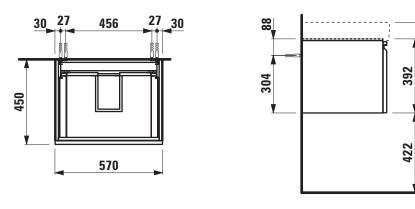

## TECHNICAL DATA

| Order no.          | 48337.1 / 1 drawer                              | Mounting acc. incl.  | Installation set for furniture, order no. 49120.6, |
|--------------------|-------------------------------------------------|----------------------|----------------------------------------------------|
|                    | 48337.2 / 1 drawer, 1 interior drawer           |                      | 49114.0                                            |
| Dimensions (WxHxD) | 570 x 392 x 450 mm                              |                      | Space saving siphon, order no. 89424.0             |
| Matching for       | Washbasin, order no. 81096.3                    | Mounting information | The walls installed on must meet the require-      |
| Specification      | Body/Front – MDF board with PVC foil            |                      | ments of the furniture in terms of weight and      |
|                    | Integrated handle in the front                  |                      | the supplied fastening elements. If this cannot    |
| Weight             | 48337.1 / 21,0 kg                               |                      | be guaranteed another method of installation       |
|                    | 48337.2 / 25,0 kg                               |                      | needs to be chosen. For example with feet.         |
| Accessories excl.  | Feet (2 pieces), aluminium, order no. 48310.1   | Colours              | 463 – White matt                                   |
|                    | Towel rail, chromed, order no. 49095.1, 49095.2 |                      | 464 – White glossy                                 |
|                    |                                                 |                      | 423 – Wenge                                        |
|                    |                                                 |                      | 479 – Bright oak                                   |
|                    |                                                 |                      |                                                    |

## TECHNICAL DRAWINGS / S 1 : 20