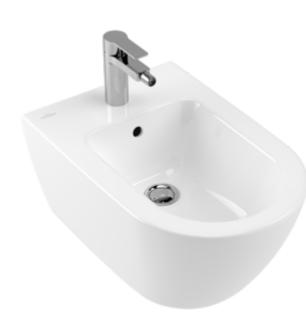

## PRODUCT INFORMATION

| Article title                           | Villeroy & Boch Subway 2.0 Bidet,<br>wall-mounted, 375 x 565 mm, White<br>Alpin CeramicPlus |
|-----------------------------------------|---------------------------------------------------------------------------------------------|
| Article number                          | 540000R1                                                                                    |
| Assembly / Assembly type                | wall-mounted                                                                                |
| Scope of delivery                       | 1 x bidet , 1 x fastening set                                                               |
| Depth in mm                             | 565                                                                                         |
| Width in mm                             | 375                                                                                         |
| Height in mm                            | 280                                                                                         |
| Collection                              | Subway 2.0                                                                                  |
| Suitable for                            | 1-hole mixer                                                                                |
| Wall-mounted - floor-standing           | wall-mounted                                                                                |
| Material                                | Sanitary ceramics                                                                           |
| surface                                 | glossy                                                                                      |
| Colour name                             | White Alpin CeramicPlus                                                                     |
| Shape                                   | Oval                                                                                        |
| Colour designation                      | White Alpin                                                                                 |
| Antibacterial surface (with<br>AntiBac) | No                                                                                          |
| Easy surface cleaning<br>(CeramicPlus)  | Yes                                                                                         |