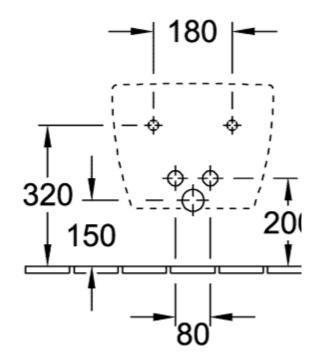

|
| Colour name                             | White Alpin CeramicPlus                                                                     |
| Shape                                   | Oval                                                                                        |
| Colour designation                      | White Alpin                                                                                 |
| Antibacterial surface (with<br>AntiBac) | No                                                                                          |
| Easy surface cleaning<br>(CeramicPlus)  | Yes                                                                                         |

## **TECHNICAL DRAWINGS**

540000R1



540000R1