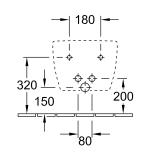

|
| Colour name                             | White Alpin CeramicPlus                                                                     |
| Shape                                   | Oval                                                                                        |
| Colour designation                      | White Alpin                                                                                 |
| Antibacterial surface (with<br>AntiBac) | No                                                                                          |
| Easy surface cleaning<br>(CeramicPlus)  | Yes                                                                                         |

## **TECHNICAL DRAWINGS**

540000R1



540000R1