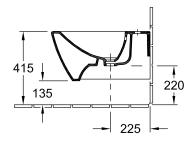

|
| Colour name                             | White Alpin CeramicPlus                                                                     |
| Shape                                   | Oval                                                                                        |
| Colour designation                      | White Alpin                                                                                 |
| Antibacterial surface (with<br>AntiBac) | No                                                                                          |
| Easy surface cleaning<br>(CeramicPlus)  | Yes                                                                                         |

## **TECHNICAL DRAWINGS**

540000R1



540000R1