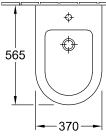

|
| Colour name                             | White Alpin CeramicPlus                                                                     |
| Shape                                   | Oval                                                                                        |
| Colour designation                      | White Alpin                                                                                 |
| Antibacterial surface (with<br>AntiBac) | No                                                                                          |
| Easy surface cleaning<br>(CeramicPlus)  | Yes                                                                                         |

## **TECHNICAL DRAWINGS**

540000R1



540000R1