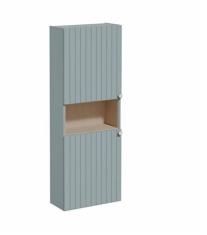

Name Root Groove, Tall unit, 55 cm, compact, short Collection **Root Groove** Height (mm) 155 Width (mm) 55 Depth (mm) 25 Color Matt Fiyord Green Designer VitrA Design Team Black Button Handle Grip Guarantee 2 year Assembly Wall hung

Matt fijord green

PVC

LightingNoFinish-FrontPVCBrandVitrAFinishPVCSoft closeYes

Cabinet Type Short depth,short

Include basin code

Finish-Body

Body Color

Product code: 69110