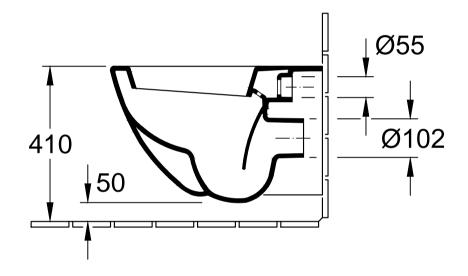

| VERITY Design 5671 10 - Wall-mtd. washdown WC |  |              |            | Villeroy&Boch                                                                                                                                                     |  |
|-----------------------------------------------|--|--------------|------------|-------------------------------------------------------------------------------------------------------------------------------------------------------------------|--|
| Altered:                                      |  | Approved by: | AMS        | This drawing may not be copied or passed on to third parties or competitive companies without our permiss Villeroy & Boch accepts no liability whatsoever for the |  |
|                                               |  | Date:        | 20.08.2012 |                                                                                                                                                                   |  |