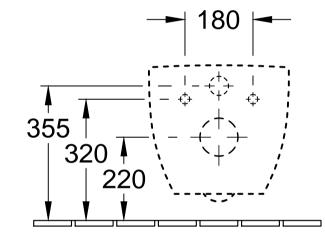

| VERITY Design 5671 10 - Wall-mtd. washdown WC |  |              |            | Villeroy&Boch                                                                                                                                                     |  |
|-----------------------------------------------|--|--------------|------------|-------------------------------------------------------------------------------------------------------------------------------------------------------------------|--|
| Altered:                                      |  | Approved by: | AMS        | This drawing may not be copied or passed on to third parties or competitive companies without our permiss Villeroy & Boch accepts no liability whatsoever for the |  |
|                                               |  | Date:        | 20.08.2012 |                                                                                                                                                                   |  |