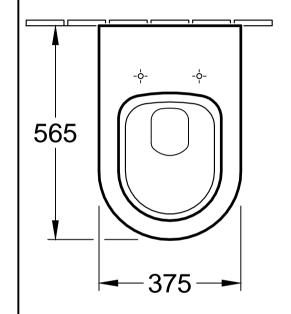

| VERITY Design 5671 10 - Wall-mtd. washdown WC |  |              |            | Villeroy&Boch                                                                                                                                                     |  |
|-----------------------------------------------|--|--------------|------------|-------------------------------------------------------------------------------------------------------------------------------------------------------------------|--|
| Altered:                                      |  | Approved by: | AMS        | This drawing may not be copied or passed on to third parties or competitive companies without our permiss Villeroy & Boch accepts no liability whatsoever for the |  |
|                                               |  | Date:        | 20.08.2012 |                                                                                                                                                                   |  |