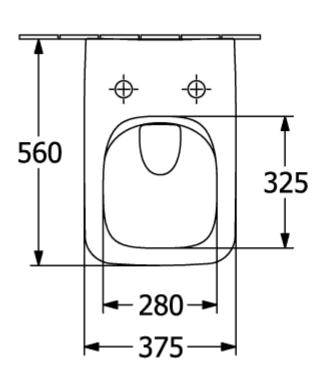

# TECHNICAL DRAWINGS

# 4611R001

# PRODUCT INFORMATION

| Article title                                        | Villeroy & Boch Venticello<br>Washdown toilet, rimless, wall-<br>mounted, White Alpin |
|------------------------------------------------------|---------------------------------------------------------------------------------------|
| Article number                                       | 4611R001                                                                              |
| Assembly / Assembly type                             | wall-mounted                                                                          |
| Assembly instructions                                | not suitable for installation with flush valves                                       |
| Scope of delivery                                    | 1 x washdown toilet, rimless , 1 x fastening set                                      |
| Depth in mm                                          | 560                                                                                   |
| Width in mm                                          | 375                                                                                   |
| Height in mm                                         | 340                                                                                   |
| Collection                                           | Venticello                                                                            |
| Suitable for                                         | Concealed cistern                                                                     |
| Innovative flushing technology (with TwistFlush)     | No                                                                                    |
| Innovative flushing technology (with TwistFlush[e³]) | No                                                                                    |
| Flush volume I                                       | 3 / 4,5 l                                                                             |
| Wall-mounted - floor-standing                        | wall-mounted                                                                          |
| Material                                             | Sanitary ceramics                                                                     |
| surface                                              | glossy                                                                                |
| Colour name                                          | White Alpin                                                                           |
| Shape                                                | Rectangle                                                                             |
| Colour designation                                   | White Alpin                                                                           |
| Antibacterial surface (with AntiBac)                 | No                                                                                    |
| Easy surface cleaning (CeramicPlus)                  | No                                                                                    |
| Rimless (mit DirectFlush)                            | Yes                                                                                   |
| Flush type                                           | Washdown toilet                                                                       |
| Integrated freshness solution (with ViFresh)         | No                                                                                    |
| Outlet / outlet                                      | horizontal outlet                                                                     |