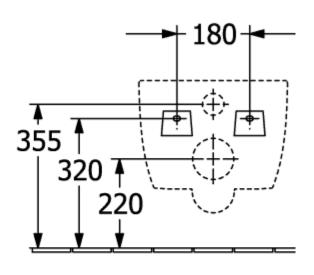

# TECHNICAL DRAWINGS

# 4611R001

# PRODUCT INFORMATION

| Article title                                        | Villeroy & Boch Venticello<br>Washdown toilet, rimless, wall-<br>mounted, White Alpin |
|------------------------------------------------------|---------------------------------------------------------------------------------------|
| Article number                                       | 4611R001                                                                              |
| Assembly / Assembly type                             | wall-mounted                                                                          |
| Assembly instructions                                | not suitable for installation with flush valves                                       |
| Scope of delivery                                    | 1 x washdown toilet, rimless , 1 x fastening set                                      |
| Depth in mm                                          | 560                                                                                   |
| Width in mm                                          | 375                                                                                   |
| Height in mm                                         | 340                                                                                   |
| Collection                                           | Venticello                                                                            |
| Suitable for                                         | Concealed cistern                                                                     |
| Innovative flushing technology (with TwistFlush)     | No                                                                                    |
| Innovative flushing technology (with TwistFlush[e³]) | No                                                                                    |
| Flush volume I                                       | 3 / 4,5 l                                                                             |
| Wall-mounted - floor-standing                        | wall-mounted                                                                          |
| Material                                             | Sanitary ceramics                                                                     |
| surface                                              | glossy                                                                                |
| Colour name                                          | White Alpin                                                                           |
| Shape                                                | Rectangle                                                                             |
| Colour designation                                   | White Alpin                                                                           |
| Antibacterial surface (with AntiBac)                 | No                                                                                    |
| Easy surface cleaning (CeramicPlus)                  | No                                                                                    |
| Rimless (mit DirectFlush)                            | Yes                                                                                   |
| Flush type                                           | Washdown toilet                                                                       |
| Integrated freshness solution (with ViFresh)         | No                                                                                    |
| Outlet / outlet                                      | horizontal outlet                                                                     |