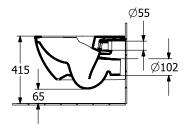

|
| Easy surface cleaning (CeramicPlus)                  | No                                                                                    |
| Rimless (mit DirectFlush)                            | Yes                                                                                   |
| Flush type                                           | Washdown toilet                                                                       |
| Integrated freshness solution (with ViFresh)         | No                                                                                    |
| Outlet / outlet                                      | horizontal outlet                                                                     |

# TECHNICAL DRAWINGS

# 4611R001





# 4611R001