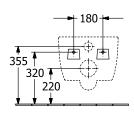

|
| Easy surface cleaning (CeramicPlus)                  | No                                                                                    |
| Rimless (mit DirectFlush)                            | Yes                                                                                   |
| Flush type                                           | Washdown toilet                                                                       |
| Integrated freshness solution (with ViFresh)         | No                                                                                    |
| Outlet / outlet                                      | horizontal outlet                                                                     |

# TECHNICAL DRAWINGS

# 4611R001





# 4611R001