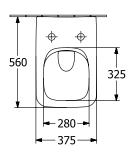

# TECHNICAL DRAWINGS

# PRODUCT INFORMATION

| Article title                                        | Villeroy & Boch Venticello<br>Washdown toilet, rimless, wall-<br>mounted, White Alpin |
|------------------------------------------------------|---------------------------------------------------------------------------------------|
| Article number                                       | 4611R001                                                                              |
| Assembly / Assembly type                             | wall-mounted                                                                          |
| Assembly instructions                                | not suitable for installation with flush valves                                       |
| Scope of delivery                                    | 1 x washdown toilet, rimless , 1 x fastening set                                      |
| Depth in mm                                          | 560                                                                                   |
| Width in mm                                          | 375                                                                                   |
| Height in mm                                         | 340                                                                                   |
| Collection                                           | Venticello                                                                            |
| Suitable for                                         | Concealed cistern                                                                     |
| Innovative flushing technology (with TwistFlush)     | No                                                                                    |
| Innovative flushing technology (with TwistFlush[e³]) | No                                                                                    |
| Flush volume I                                       | 3 / 4,5 l                                                                             |
| Wall-mounted - floor-standing                        | wall-mounted                                                                          |
| Material                                             | Sanitary ceramics                                                                     |
| surface                                              | glossy                                                                                |
| Colour name                                          | White Alpin                                                                           |
| Shape                                                | Rectangle                                                                             |
| Colour designation                                   | White Alpin                                                                           |
| Antibacterial surface (with AntiBac)                 | No                                                                                    |
| Easy surface cleaning (CeramicPlus)                  | No                                                                                    |
| Rimless (mit DirectFlush)                            | Yes                                                                                   |
| Flush type                                           | Washdown toilet                                                                       |
| Integrated freshness solution (with ViFresh)         | No                                                                                    |
| Outlet / outlet                                      | horizontal outlet                                                                     |