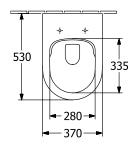

terial surface (with AntiBac) Easy surface cleaning (CeramicPlus)                           | mechanism (SoftClosing)  with removable seat (QuickRelease)  Sanitary ceramics  White Alpin  Toilet seat and cover: Duroplast  Toilet seat and cover: glossy  Oval  White Alpin  Toilet seat and cover: White Alpin  No  No      |
| Colour name Other material Other surfaces Shape Colour designation Other colour designations Antibacterial surface (with AntiBac) Easy surface cleaning (CeramicPlus) Rimless (mit DirectFlush) | mechanism (SoftClosing)  with removable seat (QuickRelease)  Sanitary ceramics  White Alpin  Toilet seat and cover: Duroplast  Toilet seat and cover: glossy  Oval  White Alpin  Toilet seat and cover: White Alpin  No  No  Yes |

## TECHNICAL DRAWINGS

## 4694HR01





#### 4694HR01