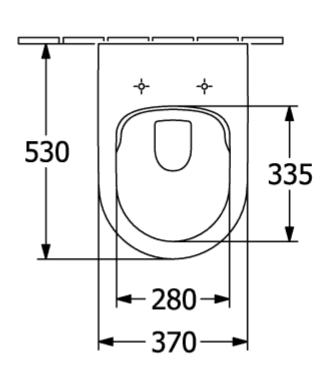

esignations Antibacterial surface (with AntiBac) Easy surface cleaning (CeramicPlus)                           | mechanism (SoftClosing)  with removable seat (QuickRelease)  Sanitary ceramics  White Alpin  Toilet seat and cover: Duroplast  Toilet seat and cover: glossy  Oval  White Alpin  Toilet seat and cover: White Alpin  No  No      |
| Colour name Other material Other surfaces Shape Colour designation Other colour designations Antibacterial surface (with AntiBac) Easy surface cleaning (CeramicPlus) Rimless (mit DirectFlush) | mechanism (SoftClosing)  with removable seat (QuickRelease)  Sanitary ceramics  White Alpin  Toilet seat and cover: Duroplast  Toilet seat and cover: glossy  Oval  White Alpin  Toilet seat and cover: White Alpin  No  No  Yes |

## TECHNICAL DRAWINGS

## 4694HR01





#### 4694HR01