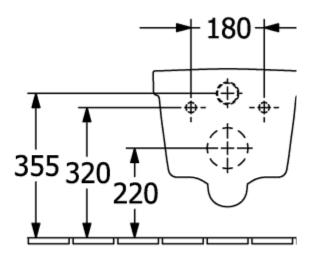

ignations Antibacterial surface (with AntiBac) Easy surface cleaning (CeramicPlus)                           | mechanism (SoftClosing)  with removable seat (QuickRelease)  Sanitary ceramics  White Alpin  Toilet seat and cover: Duroplast  Toilet seat and cover: glossy  Oval  White Alpin  Toilet seat and cover: White Alpin  No  No      |
| Colour name Other material Other surfaces Shape Colour designation Other colour designations Antibacterial surface (with AntiBac) Easy surface cleaning (CeramicPlus) Rimless (mit DirectFlush) | mechanism (SoftClosing)  with removable seat (QuickRelease)  Sanitary ceramics  White Alpin  Toilet seat and cover: Duroplast  Toilet seat and cover: glossy  Oval  White Alpin  Toilet seat and cover: White Alpin  No  No  Yes |

## TECHNICAL DRAWINGS

## 4694HR01





#### 4694HR01