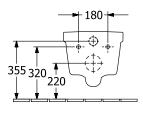

rial surface (with AntiBac) Easy surface cleaning (CeramicPlus)                           | mechanism (SoftClosing)  with removable seat (QuickRelease)  Sanitary ceramics  White Alpin  Toilet seat and cover: Duroplast  Toilet seat and cover: glossy  Oval  White Alpin  Toilet seat and cover: White Alpin  No  No      |
| Colour name Other material Other surfaces Shape Colour designation Other colour designations Antibacterial surface (with AntiBac) Easy surface cleaning (CeramicPlus) Rimless (mit DirectFlush) | mechanism (SoftClosing)  with removable seat (QuickRelease)  Sanitary ceramics  White Alpin  Toilet seat and cover: Duroplast  Toilet seat and cover: glossy  Oval  White Alpin  Toilet seat and cover: White Alpin  No  No  Yes |

## TECHNICAL DRAWINGS

## 4694HR01





#### 4694HR01