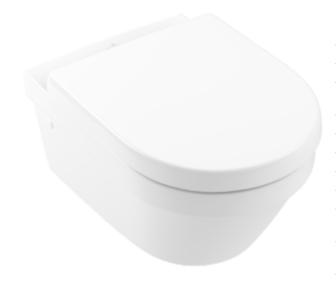

## PRODUCT INFORMATION

| Article title                                                                                                                                                                                   | Villeroy & Boch Architectura Combi-<br>Pack, wall-mounted, White Alpin                                                                                                                                                           |
|-------------------------------------------------------------------------------------------------------------------------------------------------------------------------------------------------|----------------------------------------------------------------------------------------------------------------------------------------------------------------------------------------------------------------------------------|
| Article number                                                                                                                                                                                  | 4694HR01                                                                                                                                                                                                                         |
| Assembly / Assembly type                                                                                                                                                                        | wall-mounted                                                                                                                                                                                                                     |
| Scope of delivery                                                                                                                                                                               | 1 x washdown toilet, rimless , 1 x toilet seat and cover                                                                                                                                                                         |
| Depth in mm                                                                                                                                                                                     | 530                                                                                                                                                                                                                              |
| Width in mm                                                                                                                                                                                     | 370                                                                                                                                                                                                                              |
| Height in mm                                                                                                                                                                                    | 300                                                                                                                                                                                                                              |
| Collection                                                                                                                                                                                      | Architectura                                                                                                                                                                                                                     |
| Suitable for                                                                                                                                                                                    | Concealed cistern                                                                                                                                                                                                                |
| Innovative flushing technology (with TwistFlush)                                                                                                                                                | No                                                                                                                                                                                                                               |
| Innovative flushing technology (with TwistFlush[e³])                                                                                                                                            | No                                                                                                                                                                                                                               |
| Flush volume I                                                                                                                                                                                  | 3 / 4,5                                                                                                                                                                                                                          |
| Wall-mounted - floor-standing                                                                                                                                                                   | wall-mounted                                                                                                                                                                                                                     |
| Function                                                                                                                                                                                        | - with automatic lawaring                                                                                                                                                                                                        |
|                                                                                                                                                                                                 | <ul> <li>with automatic lowering<br/>mechanism (SoftClosing)</li> <li>with removable seat<br/>(QuickRelease)</li> </ul>                                                                                                          |
| Material                                                                                                                                                                                        | mechanism (SoftClosing) <ul><li>with removable seat</li></ul>                                                                                                                                                                    |
| Material Colour name                                                                                                                                                                            | mechanism (SoftClosing) • with removable seat (QuickRelease)                                                                                                                                                                     |
|                                                                                                                                                                                                 | mechanism (SoftClosing) • with removable seat (QuickRelease)  Sanitary ceramics                                                                                                                                                  |
| Colour name                                                                                                                                                                                     | mechanism (SoftClosing)  • with removable seat (QuickRelease)  Sanitary ceramics White Alpin                                                                                                                                     |
| Colour name Other material                                                                                                                                                                      | mechanism (SoftClosing)  with removable seat (QuickRelease)  Sanitary ceramics  White Alpin  Toilet seat and cover: Duroplast                                                                                                    |
| Colour name Other material Other surfaces                                                                                                                                                       | mechanism (SoftClosing)  with removable seat (QuickRelease)  Sanitary ceramics  White Alpin  Toilet seat and cover: Duroplast  Toilet seat and cover: glossy                                                                     |
| Colour name Other material Other surfaces Shape                                                                                                                                                 | mechanism (SoftClosing)  with removable seat (QuickRelease)  Sanitary ceramics  White Alpin  Toilet seat and cover: Duroplast  Toilet seat and cover: glossy  Oval                                                               |
| Colour name Other material Other surfaces Shape Colour designation                                                                                                                              | mechanism (SoftClosing) • with removable seat (QuickRelease)  Sanitary ceramics  White Alpin  Toilet seat and cover: Duroplast  Toilet seat and cover: glossy  Oval  White Alpin                                                 |
| Colour name Other material Other surfaces Shape Colour designation Other colour designations Antibacterial surface (with                                                                        | mechanism (SoftClosing) • with removable seat (QuickRelease)  Sanitary ceramics  White Alpin  Toilet seat and cover: Duroplast  Toilet seat and cover: glossy  Oval  White Alpin  Toilet seat and cover: White Alpin             |
| Colour name Other material Other surfaces Shape Colour designation Other colour designations Antibacterial surface (with AntiBac) Easy surface cleaning                                         | mechanism (SoftClosing) • with removable seat (QuickRelease)  Sanitary ceramics  White Alpin  Toilet seat and cover: Duroplast  Toilet seat and cover: glossy  Oval  White Alpin  Toilet seat and cover: White Alpin  No         |
| Colour name Other material Other surfaces Shape Colour designation Other colour designations Antibacterial surface (with AntiBac) Easy surface cleaning (CeramicPlus)                           | mechanism (SoftClosing)  with removable seat (QuickRelease)  Sanitary ceramics  White Alpin  Toilet seat and cover: Duroplast  Toilet seat and cover: glossy  Oval  White Alpin  Toilet seat and cover: White Alpin  No  No      |
| Colour name Other material Other surfaces Shape Colour designation Other colour designations Antibacterial surface (with AntiBac) Easy surface cleaning (CeramicPlus) Rimless (mit DirectFlush) | mechanism (SoftClosing)  with removable seat (QuickRelease)  Sanitary ceramics  White Alpin  Toilet seat and cover: Duroplast  Toilet seat and cover: glossy  Oval  White Alpin  Toilet seat and cover: White Alpin  No  No  Yes |