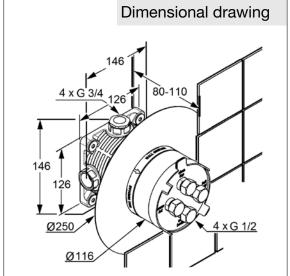

## Advertisement

- Kludi GmbH & Co KG KLUDI FLEXX.BOXX concealed unit body DN 20 item no. 88011
- dezincification resistant brass, DIN 50930-6

concealed unit body, manufacturer KLUDI GmbH & Co KG type KLUDI FLEXX.BOXX concealed unit body item no. 88011, DN 20, dezincification resistant brass DIN 50930-6, for installation depth 80 to 110 mm, body isolate to noise and temperature, with one-piece elastomer casing, with tight gasket, connection 3/4 inch, with flush pipe set 1/2 inch consisting of protection cap, sealing plate, gaskets and screw plugs for simple flushing in accordance to DIN 1988, fit for all KLUDI trim sets with functional units,