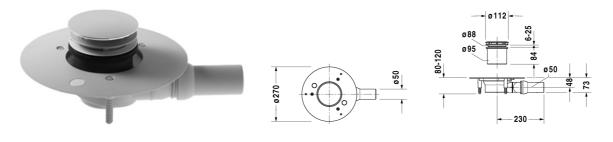

## Outlet drain # 790261

| Outlet drain                                                                                                                                            | Dimension | Weight | Order number |
|---------------------------------------------------------------------------------------------------------------------------------------------------------|-----------|--------|--------------|
| for DuraPlan shower trays, horizontal outlet, Drain flow rate:<br>0,63 l/s (according to DIN EN 274), outlet diameter 90 mm,<br>(white -00, chrome -10) |           |        |              |
|                                                                                                                                                         |           |        |              |
| Variant                                                                                                                                                 |           |        |              |

All drawings contain the necessary measurements which are subject to standard tolerances. They are stated in mm and are non-binding. Exact measurements, in particular for customised installation scenarios, can only be taken from the finished ceramic piece.