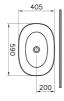

| Name             | Outline Bowl      |                             |
|------------------|-------------------|-----------------------------|
| Collection       | Outline           |                             |
| Color            | Matte Mink        |                             |
| Designer         | VitrA Design Team |                             |
| Size             | 60 cm             |                             |
| Tap Hole Options | No Tap Hole       |                             |
| Shape            | Oval              |                             |
| Countertop Usage | Suitable          |                             |
| Overflow Hole    | No                |                             |
| Certificate      | CE                |                             |
| Certificate      | EPD               |                             |
| Segments         | Upper             |                             |
|                  |                   | Product Code: 5995B450-0016 |

## Description

Without Tap Hole, Without Overflow Hole, 60 cm, Matte Mink

VitrA reserves the right to make changes in products and technical details without prior notice.

All drawings contain the necessary measurements which are subject to standard tolerances. For exact measurements, in particular for customized installation scenarios, it can only be taken from the finished ceramic product.