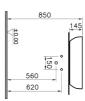

| Name             | Outline Bowl      |                             |
|------------------|-------------------|-----------------------------|
| Collection       | Outline           |                             |
| Color            | Matte Mink        |                             |
| Designer         | VitrA Design Team |                             |
| Size             | 60 cm             |                             |
| Tap Hole Options | No Tap Hole       |                             |
| Shape            | Oval              |                             |
| Countertop Usage | Suitable          |                             |
| Overflow Hole    | No                |                             |
| Certificate      | CE                |                             |
| Certificate      | EPD               |                             |
| Segments         | Upper             |                             |
|                  |                   | Product Code: 5995B450-0016 |

## Description

Without Tap Hole, Without Overflow Hole, 60 cm, Matte Mink

VitrA reserves the right to make changes in products and technical details without prior notice.

All drawings contain the necessary measurements which are subject to standard tolerances. For exact measurements, in particular for customized installation scenarios, it can only be taken from the finished ceramic product.