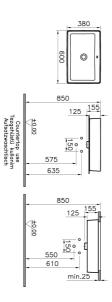

## VitrA

| Name             | Nuo Square Countertop Bowl |  |
|------------------|----------------------------|--|
| Collection       | Nuo                        |  |
| Height           | 155                        |  |
| Width            | 600                        |  |
| Depth            | 380                        |  |
| Brand            | VitrA                      |  |
| Finish           | Standard                   |  |
| Overflow Hole    | With Overflow              |  |
| Tap Hole Options | No tap hole                |  |
| Designer         | VitrA Design Team          |  |
| Colour           | White                      |  |
|                  |                            |  |

Product Code: 7434B003-0012

Description

VitrA reserves the right to make changes in products and technical details without prior notice.

All drawings contain the necessary measurements which are subject to standard tolerances. For exact measurements, in particular for customized installation scenarios, it can only be taken from the finished ceramic product.