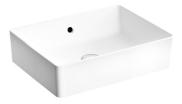

| Name             | Nuo Square Countertop Bowl |  |
|------------------|----------------------------|--|
| Collection       | Nuo                        |  |
| Height           | 155                        |  |
| Width            | 500                        |  |
| Depth            | 380                        |  |
| Brand            | VitrA                      |  |
| Finish           | Standard                   |  |
| Overflow Hole    | With Overflow              |  |
| Colour           | White                      |  |
| Designer         | VitrA Design Team          |  |
| Tap Hole Options | No tap hole                |  |

Product Code: 7436B003-0012