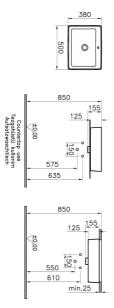

| Name             | Nuo Square Countertop Bowl |  |
|------------------|----------------------------|--|
| Collection       | Nuo                        |  |
| Height           | 155                        |  |
| Width            | 500                        |  |
| Depth            | 380                        |  |
| Brand            | VitrA                      |  |
| Finish           | Standard                   |  |
| Overflow Hole    | With Overflow              |  |
| Colour           | White                      |  |
| Designer         | VitrA Design Team          |  |
| Tap Hole Options | No tap hole                |  |

## Description

VitrA reserves the right to make changes in products and technical details without prior notice.

All drawings contain the necessary measurements which are subject to standard tolerances. For exact measurements, in particular for customized installation scenarios, it can only be taken from the finished ceramic product.