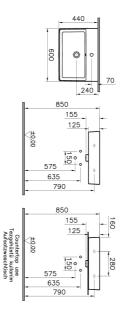

## VitrA

| Name             | Nuo Washbasin       |                             |
|------------------|---------------------|-----------------------------|
| Collection       | Nuo                 |                             |
| Height           | 155                 | E.                          |
| Width            | 600                 |                             |
| Depth            | 440                 |                             |
| Brand            | VitrA               | ·                           |
| Finish           | Standard            |                             |
| Syphon           | Syphon Not Included |                             |
| Overflow Hole    | With Overflow       |                             |
| Tap Hole Options | Single Tap Hole     |                             |
| Colour           | White               |                             |
| Designer         | VitrA Design Team   | Product Code: 7432B003-0001 |