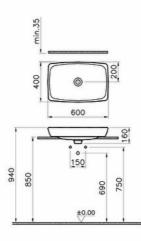

## VitrA

| Name             | Metropole Counter Basin 60cm-White |                             |
|------------------|------------------------------------|-----------------------------|
| Collection       | Metropole                          |                             |
| Height (mm)      | 165                                |                             |
| Width (mm)       | 600                                |                             |
| Depth (mm)       | 400                                |                             |
| Color            | White                              |                             |
| Designer         | Noa                                |                             |
| Tap Hole Options | No tap hole                        | Product code: 5668B003-0016 |
| Awards           | Good Design, IF Design, Plus X     |                             |
| Brand            | VitrA                              |                             |
| Finish           | Hygiene                            |                             |
| Overflow Hole    | Without Overflow                   |                             |
| Syphon           | Syphon Not Included                |                             |
|                  |                                    |                             |

## Description

All drawings contain the necessary measurements which are subject to standard tolerances.

For exact measurements, in particular for customized installation scenarios, it can only be taken from the finished ceramic product.