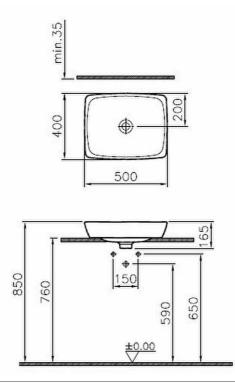

## VitrA

| Name             | Metropole Counter Basin 50cm-White |                             |
|------------------|------------------------------------|-----------------------------|
| Collection       | Metropole                          |                             |
| Height (mm)      | 165                                |                             |
| Width (mm)       | 500                                |                             |
| Depth (mm)       | 400                                |                             |
| Color            | White                              |                             |
| Designer         | Noa                                |                             |
| Tap Hole Options | No tap hole                        | Product code: 5667B003-0016 |
| Awards           | Good Design, IF Design, Plus X     |                             |
| Brand            | VitrA                              |                             |
| Finish           | Hygiene                            |                             |
| Overflow Hole    | Without Overflow                   |                             |
| Syphon           | Syphon Not Included                |                             |

## Description

All drawings contain the necessary measurements which are subject to standard tolerances.

For exact measurements, in particular for customized installation scenarios, it can only be taken from the finished ceramic product.