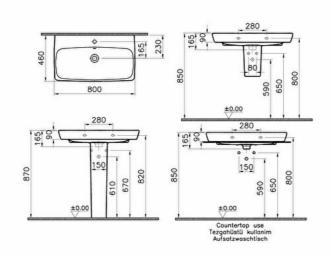

## VitrA

| Name             | Metropole Washbasin 80cm-White | _                           |
|------------------|--------------------------------|-----------------------------|
| Collection       | Metropole                      | E.                          |
| Height (mm)      | 165                            | L.                          |
| Width (mm)       | 800                            | •                           |
| Depth (mm)       | 460                            |                             |
| Color            | White                          |                             |
| Designer         | Noa                            |                             |
| Awards           | Good Design, IF Design, Plus X | Product code: 5663B003-0937 |
| Tap Hole Options | Single Tap Hole                |                             |
| Brand            | VitrA                          |                             |
| Finish           | Hygiene                        |                             |
| Overflow Hole    | Without Overflow               |                             |
|                  |                                |                             |

## Description

All drawings contain the necessary measurements which are subject to standard tolerances.

For exact measurements, in particular for customized installation scenarios, it can only be taken from the finished ceramic product.