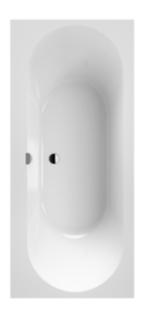

#### 1. POSITION

| Article number           | UBQ1800BR2DV-01                                                                                                                                                    |
|--------------------------|--------------------------------------------------------------------------------------------------------------------------------------------------------------------|
| Article title            | Villeroy & Boch Oberon 2.0<br>Rectangular bath, 1800 x 800 mm,<br>White Alpin                                                                                      |
| Product designation      | Rectangular bath                                                                                                                                                   |
| Collection               | Oberon 2.0                                                                                                                                                         |
| PROJECTS                 | DESIGN                                                                                                                                                             |
| Assembly / Assembly type | built-in installation                                                                                                                                              |
| Scope of delivery        | 1 x rectangular bath , 1 x extended<br>outlet and overflow (chrome-plated<br>and white) 2 x bath support frame<br>(self-adhesive), adjustable from 130 -<br>180 mm |
| Length in mm             | 1800                                                                                                                                                               |
| Width in mm              | 800                                                                                                                                                                |
| Height in mm             | 485                                                                                                                                                                |
| Interior depth           | 470                                                                                                                                                                |
| Weight in kg             | 45,20                                                                                                                                                              |
| Outlet / outlet          | central outlet                                                                                                                                                     |
| Material                 | Quaryl®                                                                                                                                                            |
| Colour name              | White Alpin                                                                                                                                                        |
| With feet/base           | Yes                                                                                                                                                                |
| With panel               | No                                                                                                                                                                 |
| Other material           | <ul><li>Waste/overflow combination:<br/>Plastic</li><li>Plastic Outlet cover: Plastic</li><li>Plastic</li></ul>                                                    |
| Other surfaces           | Waste/overflow combination: glossy, glossy, Outlet cover: glossy/glossy                                                                                            |
| With overflow            | Yes                                                                                                                                                                |
| With bath support        | No                                                                                                                                                                 |
| Capacity                 | 190                                                                                                                                                                |
| Number of people         | 2                                                                                                                                                                  |
| For handle mounting      | Yes                                                                                                                                                                |
| Anti-slip class          | Anti-slip class A                                                                                                                                                  |
| Seat unit                | 2                                                                                                                                                                  |
| EAN number               | 4051202848941                                                                                                                                                      |