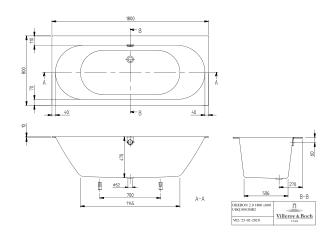

|
| Anti-slip class          | Anti-slip class A                                                                                                                                                  |
| Seat unit                | 2                                                                                                                                                                  |
| EAN number               | 4051202848941                                                                                                                                                      |

1



# COLOUR

### **COLOUR DESIGNATION**



White Alpin





PROJECTS

# TECHNICAL DRAWINGS

## UBQ1800BR2DV-01