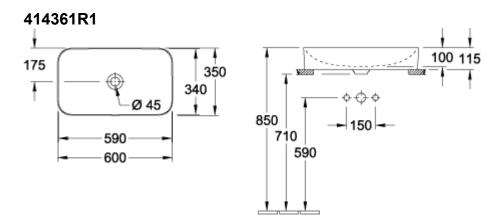

## PRODUCT INFORMATION

| 4 |  |
|---|--|
| 0 |  |
|   |  |

| Article title                          | Villeroy & Boch Finion Surface-<br>mounted washbasin, 600 x 350 x<br>115 mm, White Alpin CeramicPlus,<br>without overflow, unpolished |
|----------------------------------------|---------------------------------------------------------------------------------------------------------------------------------------|
| Article number                         | 414361R1                                                                                                                              |
| Scope of delivery                      | 1x surface-mounted washbasin 1 x<br>non-closing outlet valve with<br>ceramic valve cover 1x fastening<br>set                          |
| Length in mm                           | 350                                                                                                                                   |
| Width in mm                            | 600                                                                                                                                   |
| Height in mm                           | 115                                                                                                                                   |
| Interior depth                         | 100                                                                                                                                   |
| Collection                             | Finion                                                                                                                                |
| Product designation                    | Surface-mounted washbasin                                                                                                             |
| Suitable for                           | Wall-mounted tap fittings, Matching<br>Villeroy&Boch furniture Tap fitting<br>with raised base                                        |
| Material                               | TitanCeram                                                                                                                            |
| surface                                | glossy                                                                                                                                |
| With overflow                          | No                                                                                                                                    |
| Shape                                  | Rectangle                                                                                                                             |
| Colour designation                     | White Alpin                                                                                                                           |
| Antibacterial surface (with AntiBac)   | No                                                                                                                                    |
| Easy surface cleaning<br>(CeramicPlus) | Yes                                                                                                                                   |
| Underside of washbasin                 | unpolished                                                                                                                            |
| Number of bowls                        | 1                                                                                                                                     |

## **TECHNICAL DRAWINGS**