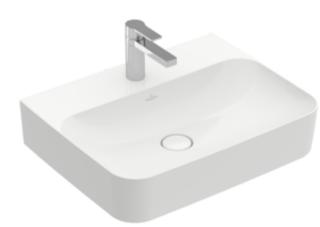

#### 1. POSITION

| Article number                      | 41686LR1                                                                                                            |
|-------------------------------------|---------------------------------------------------------------------------------------------------------------------|
| Article title                       | Villeroy & Boch Finion Washbasins,<br>600 x 470 x 164 mm, White Alpin<br>CeramicPlus, without overflow,<br>polished |
| Product designation                 | Washbasins                                                                                                          |
| Collection                          | Finion                                                                                                              |
| PROJECTS                            | PREMIUM                                                                                                             |
| Assembly / Assembly type            | wall-mounted                                                                                                        |
| Scope of delivery                   | 1 x washbasin , 1 x non-closing outlet valve with ceramic valve cover                                               |
| Length in mm                        | 470                                                                                                                 |
| Width in mm                         | 600                                                                                                                 |
| Height in mm                        | 164                                                                                                                 |
| Interior depth                      | 105                                                                                                                 |
| Weight in kg                        | 16,20                                                                                                               |
| Number of tap holes punched through | 1                                                                                                                   |
| Number of tap holes pre-drilled     | 2                                                                                                                   |
| Position of drill hole              | central tap hole punched out                                                                                        |
| express delivery                    | No                                                                                                                  |
| Suitable for                        | 3-hole mixer, Matching<br>Villeroy&Boch furniture                                                                   |
| Material                            | TitanCeram                                                                                                          |
| Surface                             | glossy                                                                                                              |
| Colour name                         | White Alpin CeramicPlus                                                                                             |
| With overflow                       | No                                                                                                                  |
| EAN number                          | 4051202537968                                                                                                       |