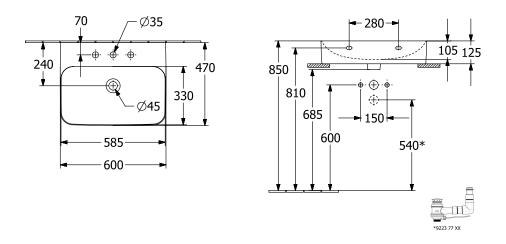

|
| Surface                             | glossy                                                                                                              |
| Colour name                         | White Alpin CeramicPlus                                                                                             |
| With overflow                       | No                                                                                                                  |
| EAN number                          | 4051202537968                                                                                                       |

# COLOUR

#### **COLOUR DESIGNATION**



White Alpin



## TECHNICAL DRAWINGS

### 41686LR1