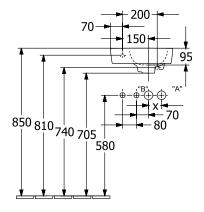

| Sanitary ceramics                                                                                  |
| Surface                             | glossy                                                                                             |
| Colour name                         | White Alpin                                                                                        |
| With overflow                       | Yes                                                                                                |
| EAN number                          | 4062373785218                                                                                      |

# COLOUR

### **COLOUR DESIGNATION**



White Alpin





PROJECTS

## TECHNICAL DRAWINGS

### 43423601