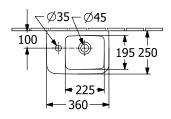

| Sanitary ceramics                                                                                  |
| Surface                             | glossy                                                                                             |
| Colour name                         | White Alpin                                                                                        |
| With overflow                       | Yes                                                                                                |
| EAN number                          | 4062373785218                                                                                      |

# COLOUR

### **COLOUR DESIGNATION**



White Alpin





PROJECTS

## TECHNICAL DRAWINGS

### 43423601