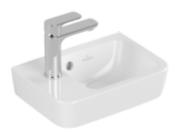

#### 1. POSITION

| Article number                      | 43423601                                                                                           |
|-------------------------------------|----------------------------------------------------------------------------------------------------|
| Article title                       | Villeroy & Boch O.novo<br>Handwashbasin Compact, 360 x 250<br>x 145 mm, White Alpin, with overflow |
| Product designation                 | Handwashbasin Compact                                                                              |
| Collection                          | O.novo                                                                                             |
| PROJECTS                            | START                                                                                              |
| Assembly / Assembly type            | wall-mounted                                                                                       |
| Scope of delivery                   | 1 x washbasin                                                                                      |
| Length in mm                        | 250                                                                                                |
| Width in mm                         | 360                                                                                                |
| Height in mm                        | 145                                                                                                |
| Interior depth                      | 95                                                                                                 |
| Weight in kg                        | 6,20                                                                                               |
| Number of tap holes punched through | 1                                                                                                  |
| Position of drill hole              | Tap hole on left punched through                                                                   |
| express delivery                    | No                                                                                                 |
| Suitable for                        | 1-hole mixer                                                                                       |
| Material                            | Sanitary ceramics                                                                                  |
| Surface                             | glossy                                                                                             |
| Colour name                         | White Alpin                                                                                        |
| With overflow                       | Yes                                                                                                |
| EAN number                          | 4062373785218                                                                                      |