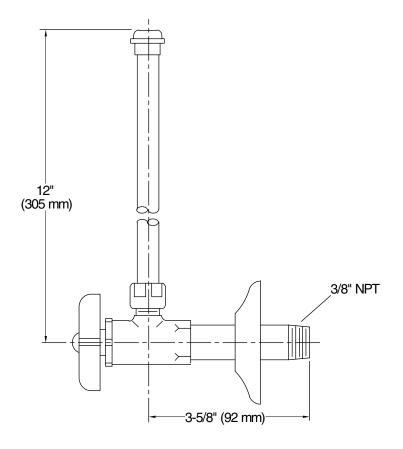

/ANSI 61 NSF/ANSI 372 All applicable US Federal and State material regulations

## **KOHLER® One-Year Limited Warranty**

See website for detailed warranty information.

## **Available Colors/Finishes**

Color tiles intended for reference only.

| Color | Code | Description              |
|-------|------|--------------------------|
|       | CP   | Polished Chrome          |
|       | SN   | Vibrant® Polished Nickel |
|       | AF   | Vibrant® French Gold     |
|       | PB   | Vibrant® Polished Brass  |
|       | G    | Brushed Chrome           |
|       | BN   | Vibrant® Brushed Nickel  |
|       | BV   | Vibrant® Brushed Bronze  |
|       | BKB  | Brushed Black            |
| 7     | KB   | Black Iron               |
|       | AU   | Polished Gold            |



# **KOHLER**, Faucets



## **Technical Information**

All product dimensions are nominal.

#### **Notes**

Install this product according to the installation guide.