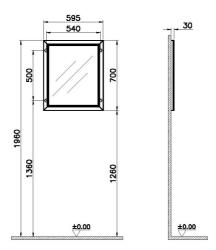

| Name              | Valarte Flat Mirror |
|-------------------|---------------------|
| Collection        | Valarte             |
| Color             | Matte Grey          |
| Designer          | VitrA Design Team   |
| Assembly          | Wall-Hung           |
| Guarantee         | 2 Years             |
| Lighting          | No                  |
| Finish-Body       | Thermoform          |
| Finish-Front      | Thermoform          |
| Technical measure | 60x3x70             |
| Mounting          | Fully Assembled     |
| Width             | 65 cm               |
| Depth             | 3 cm                |

## Description

65 cm, Matte Grey

VitrA reserves the right to make changes in products and technical details without prior notice.

All drawings contain the necessary measurements which are subject to standard tolerances. For exact measurements, in particular for customized installation scenarios, it can only be taken from the finished ceramic product.