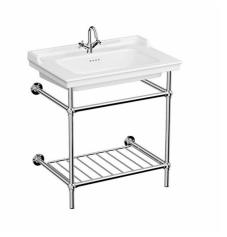

| Name             | Valarte Washbasin 80cm-White |
|------------------|------------------------------|
| Collection       | Valarte                      |
| Height (mm)      | 215                          |
| Width (mm)       | 795                          |
| Depth (mm)       | 530                          |
| Color            | White                        |
| Designer         | VitrA Design Team            |
| Awards           | Good Design                  |
| Tap Hole Options | Single Tap Hole              |
| Brand            | VitrA                        |
| Finish           | Hygiene                      |
| Overflow Hole    | With Overflow                |

Product code: 7802B003-6173