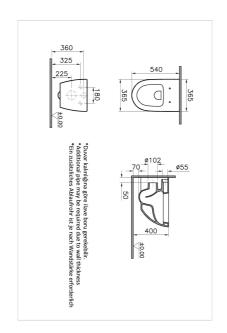

## Description

Without Bidet Function, 54cm, White

VitrA reserves the right to make changes in products and technical details without prior notice.

All drawings contain the necessary measurements which are subject to standard tolerances. For exact measurements, in particular for customized installation scenarios, it can only be taken from the finished ceramic product.