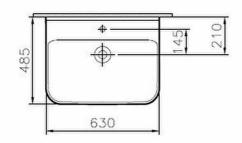

| Name             | Sento Washbasin 65cm-White |
|------------------|----------------------------|
| Collection       | Sento                      |
| Height (mm)      | 190                        |
| Width (mm)       | 630                        |
| Depth (mm)       | 485                        |
| Color            | White                      |
| Designer         | VitrA Design Team          |
| Awards           | Good Design, IF Design     |
| Tap Hole Options | Single Tap Hole            |
| Brand            | VitrA                      |
| Finish           | Hygiene                    |

## Description

Overflow Hole

All drawings contain the necessary measurements which are subject to standard tolerances.

 $For exact \ measurements, in \ particular for \ customized \ installation \ scenarios, it \ can \ only \ be \ taken \ from \ the \ finished \ ceramic \ product.$