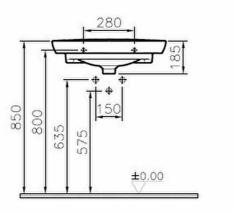

| Name             | Sento Washbasin 65cm-White |
|------------------|----------------------------|
| Collection       | Sento                      |
| Height (mm)      | 190                        |
| Width (mm)       | 630                        |
| Depth (mm)       | 485                        |
| Color            | White                      |
| Designer         | VitrA Design Team          |
| Awards           | Good Design, IF Design     |
| Tap Hole Options | Single Tap Hole            |
| Brand            | VitrA                      |
| Finish           | Hygiene                    |

## Description

Overflow Hole

All drawings contain the necessary measurements which are subject to standard tolerances.

 $For exact \ measurements, in \ particular for \ customized \ installation \ scenarios, it \ can \ only \ be \ taken \ from \ the \ finished \ ceramic \ product.$