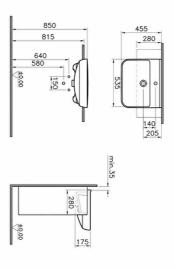

## VitrA

| Name             | Sento Semi-rec. Basin 54cm-White | _                           |
|------------------|----------------------------------|-----------------------------|
| Collection       | Sento                            |                             |
| Height (mm)      | 175                              | T                           |
| Width (mm)       | 535                              |                             |
| Depth (mm)       | 455                              |                             |
| Color            | White                            |                             |
| Designer         | VitrA Design Team                |                             |
| Awards           | Good Design, IF Design           |                             |
| Tap Hole Options | Single Tap Hole                  |                             |
| Brand            | VitrA                            |                             |
| Finish           | Hygiene                          | Product code: 5637B003-0001 |
| Overflow Hole    | With Overflow                    |                             |
|                  |                                  |                             |

Description

All drawings contain the necessary measurements which are subject to standard tolerances.

For exact measurements, in particular for customized installation scenarios, it can only be taken from the finished ceramic product.