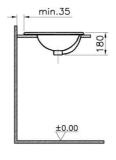

## Description

Certificate

With Tap Hole, With Overflow Hole, 53 cm, White

±0.00

EPD

S20 Countertop Washbasin

VitrA reserves the right to make changes in products and technical details without prior notice.

All drawings contain the necessary measurements which are subject to standard tolerances. For exact measurements, in particular for customized installation scenarios, it can only be taken from the finished ceramic product.