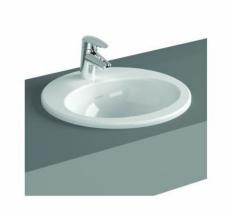

Tap Hole Options With Tap Hole
Shape Oval
Countertop Usage Suitable
Overflow Hole Yes
Certificate NF
Certificate CE

Segments Middle-lower

Product Code: 5468B003-0001

## Description

Certificate

With Tap Hole, With Overflow Hole, 53 cm, White

±0.00

EPD

S20 Countertop Washbasin

VitrA reserves the right to make changes in products and technical details without prior notice.