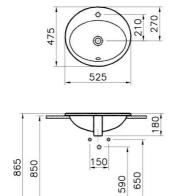

Tap Hole Options With Tap Hole
Shape Oval
Countertop Usage Suitable
Overflow Hole Yes
Certificate NF
Certificate CE

Segments Middle-lower

Product Code: 5468B003-0001

## Description

Certificate

With Tap Hole, With Overflow Hole, 53 cm, White

±0.00

EPD

S20 Countertop Washbasin

VitrA reserves the right to make changes in products and technical details without prior notice.

All drawings contain the necessary measurements which are subject to standard tolerances. For exact measurements, in particular for customized installation scenarios, it can only be taken from the finished ceramic product.