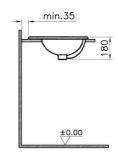

## Description

With Tap Hole, With Overflow Hole, 48 cm, White

S20 Countertop Washbasin

VitrA reserves the right to make changes in products and technical details without prior notice.

All drawings contain the necessary measurements which are subject to standard tolerances. For exact measurements, in particular for customized installation scenarios, it can only be taken from the finished ceramic product.