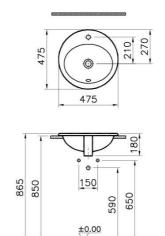

## Description

With Tap Hole, With Overflow Hole, 48 cm, White

S20 Countertop Washbasin

VitrA reserves the right to make changes in products and technical details without prior notice.

All drawings contain the necessary measurements which are subject to standard tolerances. For exact measurements, in particular for customized installation scenarios, it can only be taken from the finished ceramic product.