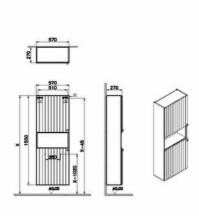

Name Root Groove, Tall unit, 55 cm, compact, short Collection **Root Groove** Height (mm) 155 Width (mm) 55 Depth (mm) 25 Matt Dark Blue Color Designer VitrA Design Team Black Button Handle Grip Guarantee 2 year Wall hung Assembly Body Color Matt dark blue

Product code: 69112

Lighting No
Finish-Front PVC
Brand VitrA
Finish PVC
Soft close Yes
Finish-Body PVC

Cabinet Type Short depth,short

Include basin code

## Description

All drawings contain the necessary measurements which are subject to standard tolerances.

For exact measurements, in particular for customized installation scenarios, it can only be taken from the finished ceramic product.