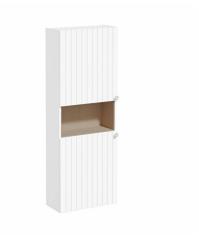

Name Root Groove, Tall unit, 55 cm, compact, short Collection **Root Groove** Height (mm) 155 Width (mm) 55 Depth (mm) 25 Designer VitrA Design Team Grip Black Button Handle Guarantee 2 year Assembly Wall hung Color Matt white Body Color Matt White Lighting No

Product code: 69107

Finish-Front PVC
Brand VitrA
Finish PVC
Soft close Yes
Finish-Body PVC

Cabinet Type Short depth,short

Include basin code