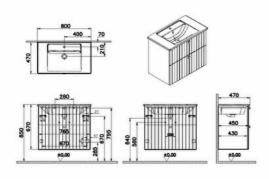

## Description

Root Groove, Vanity unit, 80 ,two drawers

All drawings contain the necessary measurements which are subject to standard tolerances.

For exact measurements, in particular for customized installation scenarios, it can only be taken from the finished ceramic product.