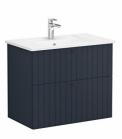

Name Root Groove, Vanity unit, 80 cm,two drawers

Collection Root Groove

 Height (mm)
 67

 Width (mm)
 80

 Depth (mm)
 46

Color Matt Dark Blue

Designer VitrA Design Team

Tap Hole Options 1 Faucet Hole

Body Color Matt dark blue

Grip Black Button Handle

Washbasin Type Ceramic vanity

Guarantee 2 year
Lighting No

Assembly Wall hung
Finish-Front PVC
Washbasin colour White

Syphon Syphon Included

Brand VitrA

Finish PVC

## Description

Root Groove, Vanity unit, 80 ,two drawers

All drawings contain the necessary measurements which are subject to standard tolerances.

For exact measurements, in particular for customized installation scenarios, it can only be taken from the finished ceramic product.