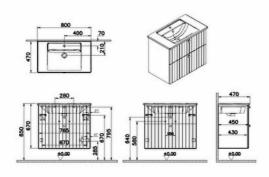

## Description

Root Groove, Vanity unit, 80 ,two drawers

All drawings contain the necessary measurements which are subject to standard tolerances.

For exact measurements, in particular for customized installation scenarios, it can only be taken from the finished ceramic product.