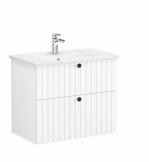

Root Groove, Vanity unit, 80 cm, two drawers Name Collection **Root Groove** Height (mm) 67 Width (mm) 80 Depth (mm) 46 Matt white Color Designer VitrA Design Team 1 Faucet Hole Tap Hole Options Body Color Matt White Black Button Handle Grip Washbasin Type Ceramic vanity

## Description

Root Groove, Vanity unit, 80 ,two drawers

All drawings contain the necessary measurements which are subject to standard tolerances.

For exact measurements, in particular for customized installation scenarios, it can only be taken from the finished ceramic product.