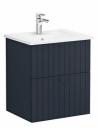

Name Root Groove, Vanity unit, 60 cm,two drawers

Collection Root Groove

 Height (mm)
 67

 Width (mm)
 60

 Depth (mm)
 46

Color Matt Dark Blue

Designer VitrA Design Team

Tap Hole Options 1 Faucet Hole

Body Color Matt dark blue

Grip Black Button Handle

Grip Black Button Hand
Washbasin Type Ceramic vanity

Guarantee 2 year
Lighting No

Assembly Wall hung
Finish-Front PVC
Washbasin colour White

Syphon Syphon Included

Brand VitrA

Finish PVC

Soft close Yes

Syphon Cut-Out Yes

Finish-Body PVC

Tap Hole Side Middle

Include basin code 7055B003-0001

Product code: 69413