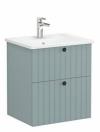

Name Root Groove, Vanity unit, 60 cm,two drawers

Collection Root Groove

 Height (mm)
 67

 Width (mm)
 60

 Depth (mm)
 46

Color Matt Fiyord Green

Designer VitrA Design Team

Tap Hole Options 1 Faucet Hole

## Description

Root Groove, Vanity unit, 60 ,two drawers

All drawings contain the necessary measurements which are subject to standard tolerances.

For exact measurements, in particular for customized installation scenarios, it can only be taken from the finished ceramic product.