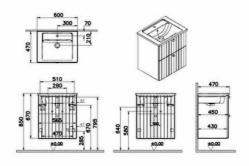

## Description

Root Groove, Vanity unit, 60 ,two drawers

All drawings contain the necessary measurements which are subject to standard tolerances.

For exact measurements, in particular for customized installation scenarios, it can only be taken from the finished ceramic product.