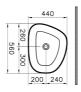

## Description

Without Tap Hole, Without Overflow Hole, 56 cm, Matte Mink

All drawings contain the necessary measurements which are subject to standard tolerances. For exact measurements, in particular for customized installation scenarios, it can only be taken from the finished ceramic product.