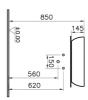

## Description

Without Tap Hole, Without Overflow Hole, 56 cm, Matte Mink

All drawings contain the necessary measurements which are subject to standard tolerances. For exact measurements, in particular for customized installation scenarios, it can only be taken from the finished ceramic product.