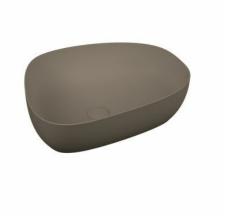

## Description

Without Tap Hole, Without Overflow Hole, 56 cm, Matte Mink

All drawings contain the necessary measurements which are subject to standard tolerances. For exact measurements, in particular for customized installation scenarios, it can only be taken from the finished ceramic product.