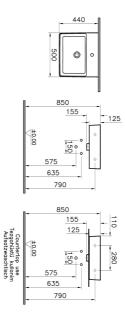

## VitrA

| Name             | Nuo Washbasin       |                             |
|------------------|---------------------|-----------------------------|
| Collection       | Nuo                 |                             |
| Height           | 155                 | t                           |
| Width            | 500                 |                             |
| Depth            | 440                 |                             |
| Brand            | VitrA               |                             |
| Finish           | Standard            |                             |
| Syphon           | Syphon Not Included |                             |
| Overflow Hole    | With Overflow       |                             |
| Colour           | White               |                             |
| Designer         | VitrA Design Team   |                             |
| Tap Hole Options | Single Tap Hole     | Product Code: 7431B003-0001 |