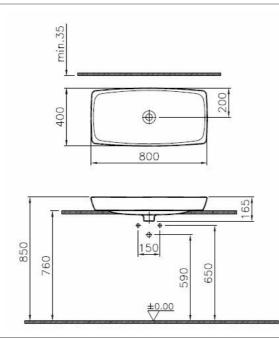

## VitrA

| lame            | M-Line Undercounter Washbasin |                            |
|-----------------|-------------------------------|----------------------------|
| ollection       | M-Line                        | • /                        |
| eight           | 165                           |                            |
| Vidth           | 795                           |                            |
| epth            | 400                           |                            |
| Brand           | VitrA                         |                            |
| inish           | Hygiene                       |                            |
| olour           | White                         |                            |
| wards           | Good Design                   | Product Code: 5669B003-108 |
| wards           | IF Design                     |                            |
| wards           | Plus X                        |                            |
| Designer        | Noa                           |                            |
| ap Hole Options | No tap hole                   |                            |
| Overflow Hole   | Without Overflow              |                            |