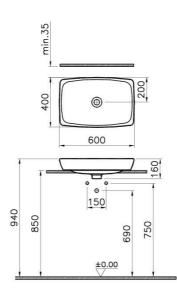

## VitrA

| ame             | M-Line Undercounter Washbasin |                           |
|-----------------|-------------------------------|---------------------------|
| Collection      | M-Line                        |                           |
| leight          | 165                           | •                         |
| Width           | 600                           |                           |
| Depth           | 400                           |                           |
| Brand           | VitrA                         |                           |
| inish           | Hygiene                       |                           |
| yphon           | Syphon Not Included           |                           |
| ap Hole Options | No tap hole                   | Product Code: 5668B003-10 |
| blour           | White                         |                           |
| wards           | Good Design                   |                           |
| wards           | IF Design                     |                           |
| wards           | Plus X                        |                           |
| lesigner        | Noa                           |                           |
| verflow Hole    | Without Overflow              |                           |