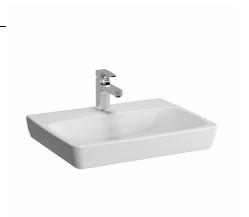

| Name             | Metropole Washbasin 60cm-White |
|------------------|--------------------------------|
| Collection       | Metropole                      |
| Height (mm)      | 165                            |
| Width (mm)       | 600                            |
| Depth (mm)       | 460                            |
| Color            | White                          |
| Designer         | Noa                            |
| Awards           | Good Design, IF Design, Plus X |
| Tap Hole Options | Single Tap Hole                |
| Brand            | VitrA                          |
| Finish           | Hygiene                        |

Without Overflow

Syphon Not Included

Product code: 5662B003-0937