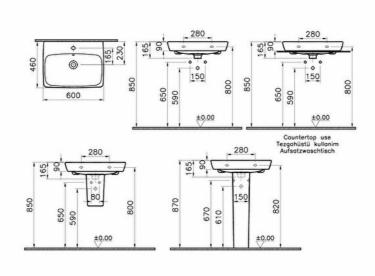

## Description

Overflow Hole

Syphon

All drawings contain the necessary measurements which are subject to standard tolerances.

For exact measurements, in particular for customized installation scenarios, it can only be taken from the finished ceramic product.