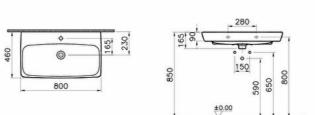

| Name        | Metropole Washbasin 80cm-White |
|-------------|--------------------------------|
| Collection  | Metropole                      |
| Height (mm) | 165                            |
| Width (mm)  | 800                            |
| Depth (mm)  | 460                            |
| Color       | White                          |
| Designer    | Noa                            |
| Awards      | Good Design, IF Design, Plus X |

## Description

All drawings contain the necessary measurements which are subject to standard tolerances.

For exact measurements, in particular for customized installation scenarios, it can only be taken from the finished ceramic product.