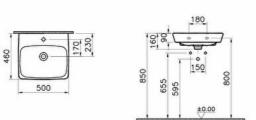

| Name        | Metropole Washbasin 50cm-White |
|-------------|--------------------------------|
| Collection  | Metropole                      |
| Height (mm) | 165                            |
| Width (mm)  | 500                            |
| Depth (mm)  | 460                            |
| Color       | White                          |
| Designer    | Noa                            |
| Awards      | Good Design, IF Design, Plus X |

## Description

All drawings contain the necessary measurements which are subject to standard tolerances.

 $For exact \, measurements, in \, particular \, for \, customized \, installation \, scenarios, it \, can \, only \, be \, taken \, from \, the \, finished \, ceramic \, product.$