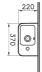

## Description

With Tap Hole, With Overflow Hole, 37 cm, White

VitrA reserves the right to make changes in products and technical details without prior notice.

All drawings contain the necessary measurements which are subject to standard tolerances. For exact measurements, in particular for customized installation scenarios, it can only be taken from the finished ceramic product.