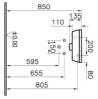

## Description

With Tap Hole, With Overflow Hole, 37 cm, White

VitrA reserves the right to make changes in products and technical details without prior notice.

All drawings contain the necessary measurements which are subject to standard tolerances. For exact measurements, in particular for customized installation scenarios, it can only be taken from the finished ceramic product.