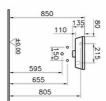

| Name             | Integra Comp. Washbasin 37cm-White |
|------------------|------------------------------------|
| Collection       | Integra                            |
| Height (mm)      | 135                                |
| Width (mm)       | 370                                |
| Depth (mm)       | 220                                |
| Color            | White                              |
| Designer         | VitrA Design Team                  |
| Tap Hole Options | Single Tap Hole - Left             |
| Brand            | VitrA                              |
| Finish           | Standard                           |
| Overflow Hole    | With Overflow                      |

## Description

All drawings contain the necessary measurements which are subject to standard tolerances.

For exact measurements, in particular for customized installation scenarios, it can only be taken from the finished ceramic product.