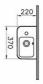

| Name             | Integra Comp. Washbasin 37cm-White |
|------------------|------------------------------------|
| Collection       | Integra                            |
| Height (mm)      | 135                                |
| Width (mm)       | 370                                |
| Depth (mm)       | 220                                |
| Color            | White                              |
| Designer         | VitrA Design Team                  |
| Tap Hole Options | Single Tap Hole - Left             |
| Brand            | VitrA                              |
| Finish           | Standard                           |
| Overflow Hole    | With Overflow                      |

## Description

All drawings contain the necessary measurements which are subject to standard tolerances.

For exact measurements, in particular for customized installation scenarios, it can only be taken from the finished ceramic product.