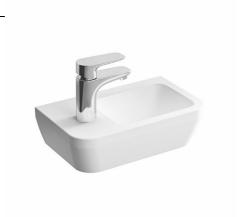

| Name             | Integra Comp. Washbasin 37cm-White |
|------------------|------------------------------------|
| Collection       | Integra                            |
| Height (mm)      | 135                                |
| Width (mm)       | 370                                |
| Depth (mm)       | 220                                |
| Color            | White                              |
| Designer         | VitrA Design Team                  |
| Tap Hole Options | Single Tap Hole - Left             |
| Brand            | VitrA                              |
| Finish           | Standard                           |
| Overflow Hole    | With Overflow                      |

Product code: 7090L003-0028